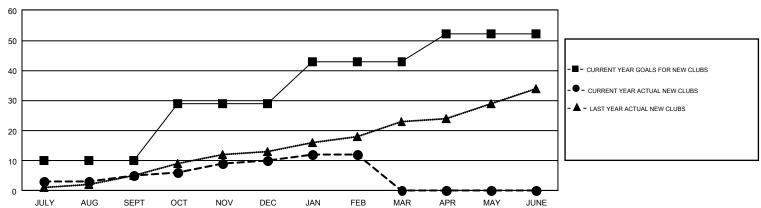

## GMT Constitutional Area 1, Group F

GMT: JOE AL PICONE

REPORT DOES NOT INCLUDE CLUBS IN UNDISTRICTED AREAS.

| Clubs         |               |             |               | Members               |                           |                         |                                                    |  |
|---------------|---------------|-------------|---------------|-----------------------|---------------------------|-------------------------|----------------------------------------------------|--|
|               | RESULTS FO    | R 2017-2018 |               | RESULTS FOR 2017-2018 |                           |                         |                                                    |  |
| QUARTER       | NEW CLUB GOAL | NEW CLUBS   | DROPPED CLUBS | QUARTER               | MEMBER GROWTH NET<br>GOAL | MEMBER GROWTH<br>ACTUAL | DROPPED<br>MEMBERS ACTUAL<br>(including transfers) |  |
| JULY/AUG/SEPT | 10            | 5           | 16            | JULY/AUG/SEPT         | 220                       | 1,395                   | 2,054                                              |  |
| OCT/NOV/DEC   | 19            | 5           | 25            | OCT/NOV/DEC           | 568                       | 1,278                   | 1,866                                              |  |
| JAN/FEB/MAR   | 14            | 2           | 9             | JAN/FEB/MAR           | 480                       | 1,004                   | 1,221                                              |  |
| APR/MAY/JUNE  | 9             | 0           | 0             | APR/MAY/JUNE          | 265                       | 0                       | 0                                                  |  |