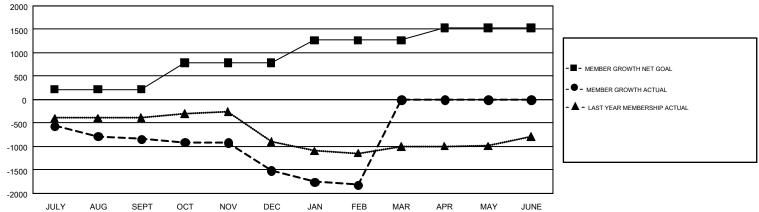

## GMT Constitutional Area 1, Group F

GMT: JOE AL PICONE

REPORT DOES NOT INCLUDE CLUBS IN UNDISTRICTED AREAS.

| Clubs         |               |             |               | Members               |                           |                         |                                                    |  |
|---------------|---------------|-------------|---------------|-----------------------|---------------------------|-------------------------|----------------------------------------------------|--|
|               | RESULTS FO    | R 2017-2018 |               | RESULTS FOR 2017-2018 |                           |                         |                                                    |  |
| QUARTER       | NEW CLUB GOAL | NEW CLUBS   | DROPPED CLUBS | QUARTER               | MEMBER GROWTH NET<br>GOAL | MEMBER GROWTH<br>ACTUAL | DROPPED<br>MEMBERS ACTUAL<br>(including transfers) |  |
| JULY/AUG/SEPT | 10            | 5           | 16            | JULY/AUG/SEPT         | 220                       | 1,395                   | 2,054                                              |  |
| OCT/NOV/DEC   | 19            | 5           | 25            | OCT/NOV/DEC           | 568                       | 1,278                   | 1,866                                              |  |
| JAN/FEB/MAR   | 14            | 2           | 9             | JAN/FEB/MAR           | 480                       | 1,004                   | 1,221                                              |  |
| APR/MAY/JUNE  | 9             | 0           | 0             | APR/MAY/JUNE          | 265                       | 0                       | 0                                                  |  |